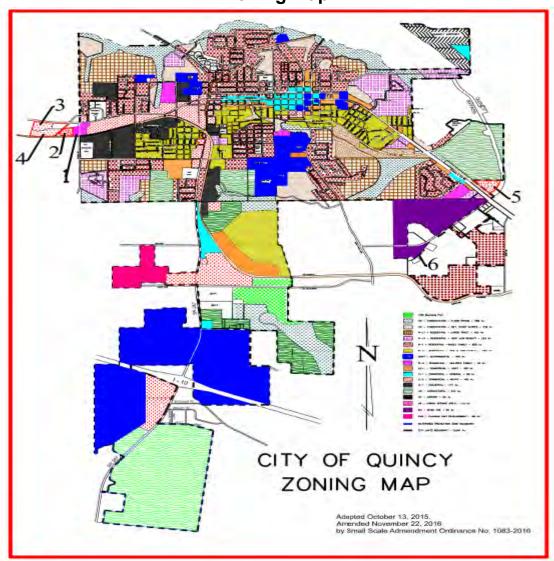

#### Public Hearings and Ordinances as Scheduled or Agendaed

- 8. Ordinance 1114-2020 Zoning Map Change on Second Reading
  - Jack L. McLean Jr., City Manager
  - · Bernard Piawah, Building and Planning Director
- 9. Ordinance 1115-2020 Amending the Retirement Savings Plan on Second Reading
  - Jack L. McLean Jr., City Manager
  - Ann Sherman, Human Resources Director