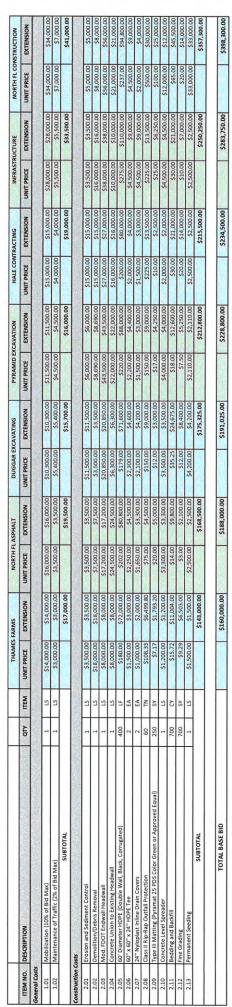

total of seven (7) bids were received. Thames Farms, LLC was the apparent low bidder as shown in the attached Detailed Bid Tabulation. Based on a review of the provided bids, it appears that the base bid falls within the available budget. The bid documents have been reviewed by Dewberry Engineers Inc. to confirm accuracy of the bid.

Based on our review it appears that the bid submittal will meet all of the requirements of the solicitation. Therefore, it is our recommendation that the City move forward with the contract award to Thames Farms, LLC in the amount of \$160,000.00.

If you have any questions, please give me a call at 850.674.3300.

Sincerely,

Matthew Chester, P.A.



# City of Quincy Hamilton Street Drainage Improvements Dewberry Project # 50115135

Bid Date: August 20, 2020





#### NOTICE TO RECEIVE SEALED BIDS

The Quincy City Council will receive sealed bids from any qualified person, company or corporation interested in constructing the:

## HAMILTON STREET DRAINAGE PROJECT

The project shall consist of updating the existing drainage ditch located South of the intersection of Hamilton Street and Shelfer Street.

Bid documents can be obtained at Dewberry Engineers, Inc., 20684 Central Avenue East, Blountstown, Florida 32424, (850) 674-3300. The bid must conform to Section 287.133(3) Florida Statutes, on public entity crimes.

Completion date for this project will be <u>90</u> days from the date of the Notice to Proceed presented to the successful bidder.

Liquidated damages for failure to complete the project on the specified date will be set at \$200.00 p