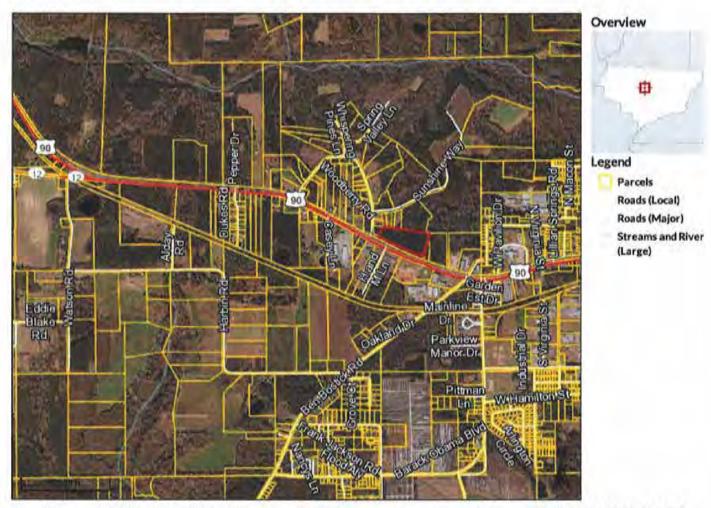

# Agenda Item #17: Request for Voluntary Annexation of Stones on Blue Star Highway

# Summary of the Discussion by Staff and the Commission

Interim City Manager Dr. Beverly Nash stated that the request is to approve voluntary annexation into the City of Quincy for Stones Home Center located on Blue Star Highway.

Interim City Manager Dr. Beverly Nash stated that this request would also bring growth into the City of Quincy.

Interim Building and Planning Director Charles Hayes stated that this is an excellent way to expand the City's boundaries to include previously unincorporated properties.