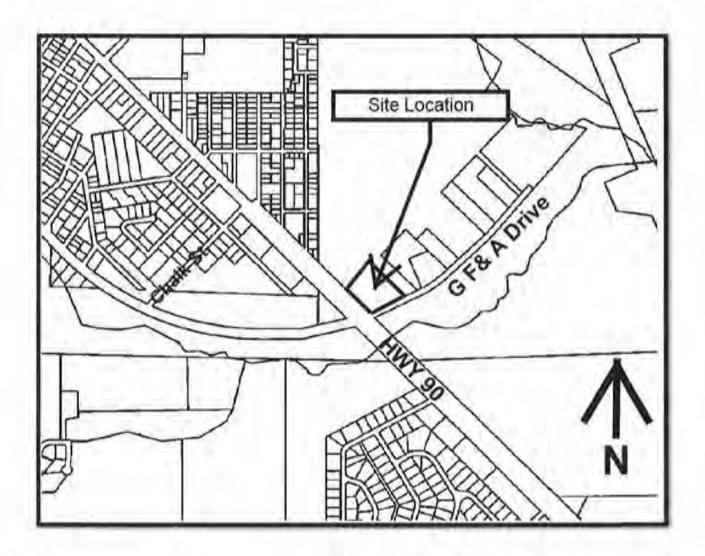

Commissioner Bass-Prieto noted that this needs doing correctly.

Commissioner Bass-Prieto stated that there needs to be a proper understanding of what the Commission is voting on.

Commissioner Bass-Prieto asked if the residents along GF & A Drive had gotten involved in the project.