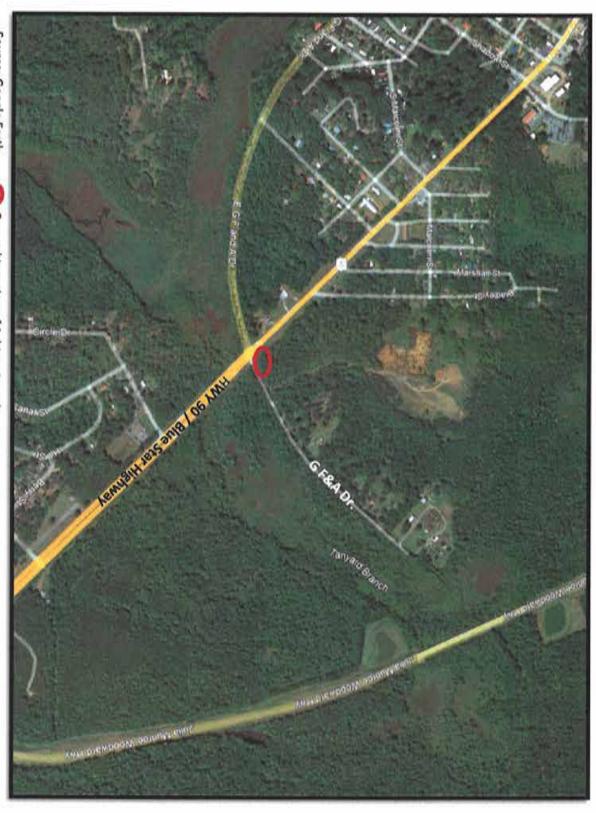

# Agenda Item #17: Request for Voluntary Annexation of Stones on Blue Star Highway

# Summary of the Discussion by Staff and the Commission

Interim City Manager Dr. Beverly Nash stated that the request is to approve voluntary annexation into the City of Quincy for Stones Home Center located on Blue Star Highway.

Interim City Manager Dr. Beverly Nash stated that this request would also bring growth into the City of Quincy.

Interim Building and Planning Director Charles Hayes stated that this is an excellent way to expand the City's boundaries to include previously unincorporated properties.