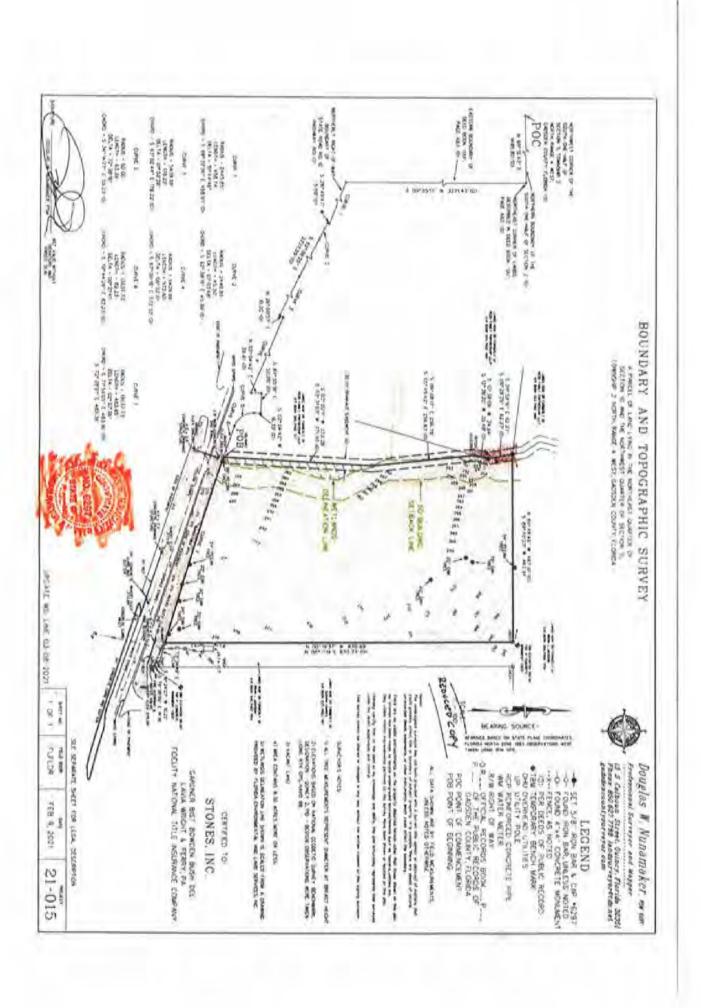

# Agenda Item #17: Request for Voluntary Annexation of Stones on Blue Star Highway

# Summary of the Discussion by Staff and the Commission

Interim City Manager Dr. Beverly Nash stated that the request is to approve voluntary annexation into the City of Quincy for Stones Home Center located on Blue Star Highway.

Interim City Manager Dr. Beverly Nash stated that this request would also bring growth into the City of Quincy.

Interim Building and Planning Director Charles Hayes stated that this is an excellent way to expand the City's boundaries to include previously unincorporated properties.

Interim Building and Planning Director Charles Hayes stated that through grant funding, the City would provide the water and sewer.

Interim Building and Planning Director Charles Hayes stated that Talquin Electric would provide the electricity.

Interim Building and Planning Director Charles Hayes stated that staff recommends approving the authorization for staff to draft an Ordinance for first reading for voluntary annexation.

Interim Building and Planning Director Charles Hayes stated that Stones would provide themselves with water and sewer if the grant falls through.

With no further discussion, Commissioner Canidate offered a motion to approve the authorization for staff to draft Ordinance for first reading for voluntary annexation. Commissioner Sapp seconded the motion.