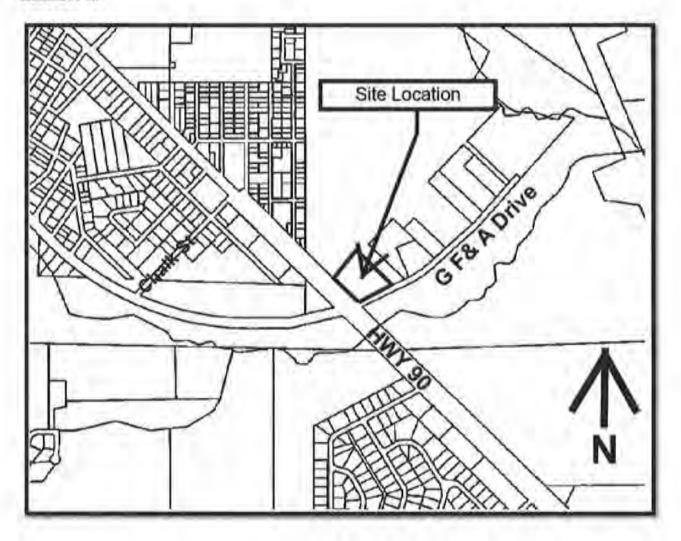

Commissioner Bass-Prieto noted that this needs doing correctly.

Commissioner Bass-Prieto stated that there needs to be a proper understanding of what the Commission is voting on.

Commissioner Bass-Prieto asked if the residents along GF & A Drive had gotten involved in the project.