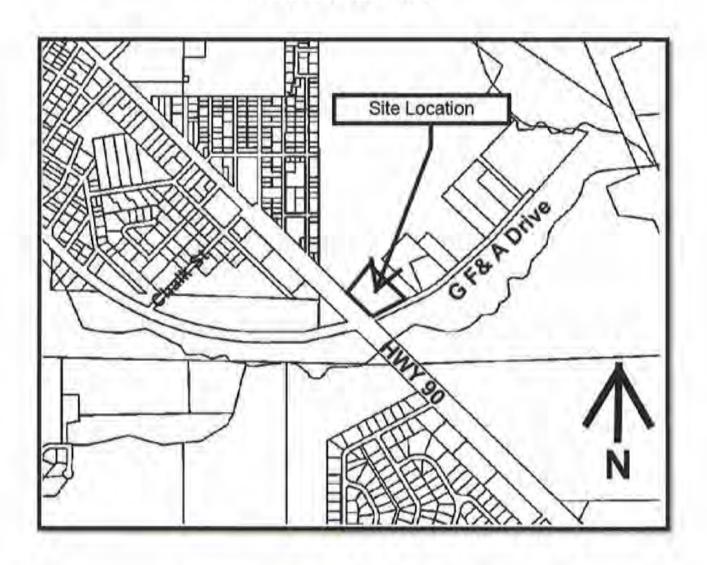

Commissioner Bass-Prieto noted that this needs doing correctly.

Commissioner Bass-Prieto stated that there needs to be a proper understanding of what the Commission is voting on.

Commissioner Bass-Prieto asked if the residents along GF & A Drive had gotten involved in the project.