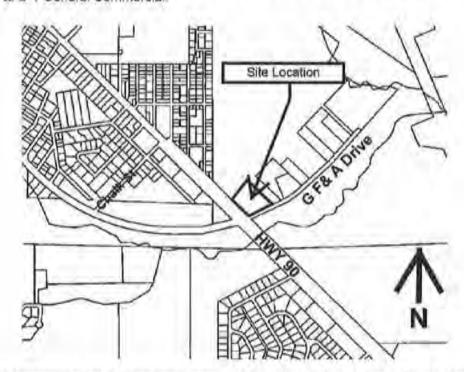

Commissioner Bass-Prieto noted that this needs doing correctly.

Commissioner Bass-Prieto stated that there needs to be a proper understanding of what the Commission is voting on.

Commissioner Bass-Prieto asked if the residents along GF & A Drive had gotten involved in the project.