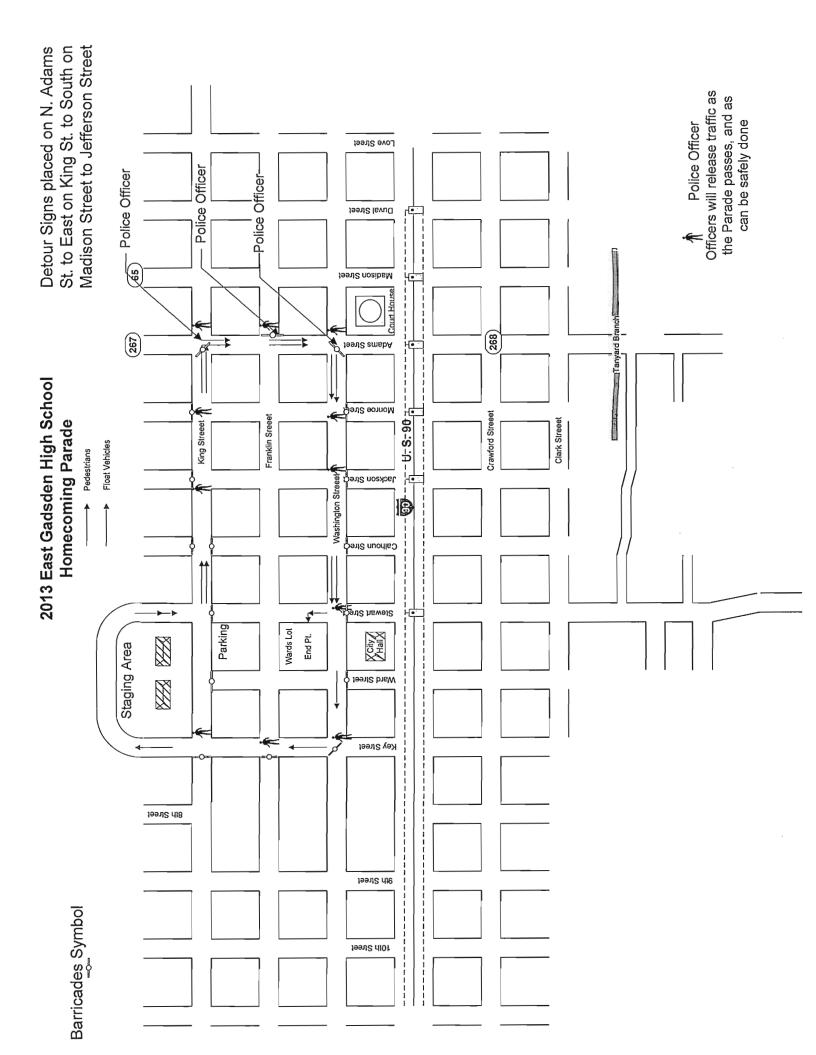

# RESOLUTION No. 1300-2013

#### A RESOLUTION GRANTING THE REQUEST OF THE EAST GADSDEN HIGHSCHOOL THE TEMPORARY ROAD CLOSING FOR THE 2013 ANNUAL EAST GADSDEN HIGHSCHOOL HOMECOMNG PARADE

WHEREAS, the East Gadsden High school has requested the closing of certain roads for its 2013 East Gadsden High School Homecoming Parade to be held on Friday, October 4<sup>th</sup>, 2013.

WHEREAS, the East Gadsden High School has determined that said road closings are necessary in order for the 2013 East Gadsden High School Homecoming Parade to take place as planned and that such use will not interfere with the safe and efficient movement of traffic or cause danger to the public.

**NOW THEREFORE BE IT RESOLVED** by the City Commission of the City of Quincy, Florida, in lawful session assembled, that the city of Quincy does hereby authorize and permit the temporary closing of the following State Roads: Adams Street (State Road 267) between East King Street and East Washington Street; and the following City Roads: King Street (between the intersections of Key Street and Adams Street), Washington Street ( between the intersections of Key Street and Adams Street), Key Street (between the intersections of King Street and Washington Street), Ward Street (between the intersections of King Street and Washington Street), Stewart Street (between the intersection of King Street and Washington Street), Calhoun Street (between the intersection of King Street and Washington Street), Jackson Street (between the intersection of King Street and Washington Street), and Monroe Street (between the intersections of King Street and Washington Street), for the 2013 East Gadsden Homecoming Parade to begin on Friday October 4th, 2013 from 3:00 p.m. until 6:00p.m. **PASSED** in open session of the City Commission of the City of Quincy, Florida on the\_\_\_\_\_ day of \_\_\_\_\_, A.D., 2013