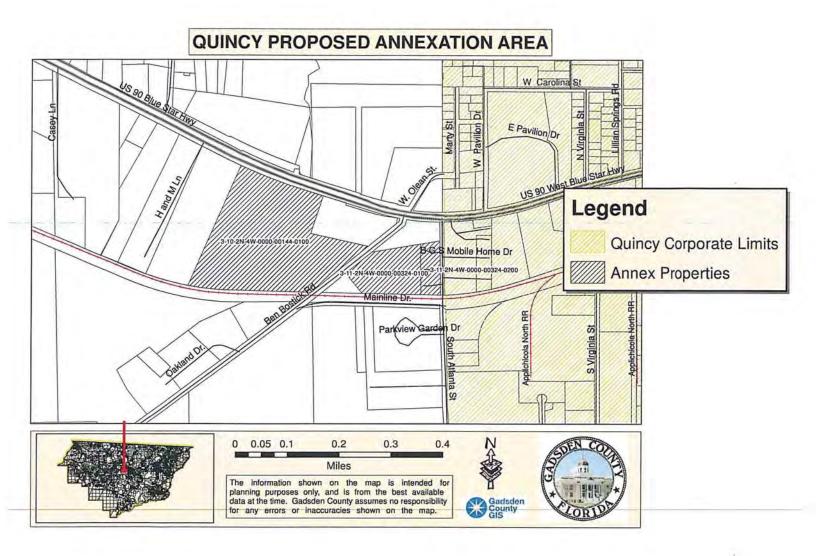

#### Proposed Voluntary Annexation

Bernard Piawah, Director of Building and Planning informed the Commission that he had received a voluntary annexation request for the following parcels: 3-10-2N-4W-0000-000144-0100 containing 30.97 acres, 3-11-2N-4W-0000-00324-0100 containing 7.8 acres, and 3-11-2N-4W-0000-00324-0200 containing 2.5 acres. Commissioner Gay made a motion to approve option 1: Approve the proposed voluntary annexation in concept and direct staff to initiate the annexation ordinance accordingly. Commissioner McMillan seconded the motion. The motion carried five to zero.

## **Property Description:**

The proposed annexation area involves the following three parcels:

- Parcel No.: 3-10-2N-4W-0000-00144-0100: This parcel consist of 30.97 acres
  that abut Blue Star HWY on the north and Ben Bostick Road on the east. There
  is a building on the Bostick Road side of the property that is currently used for
  herbal plant growth. The remaining part of the property (more than half of it) that
  fronts Blue Star HWY is still vacant and has been identified for a major
  commercial development.
- 2. Parcel No. 3-11-2N-4W-0000-00324-0100: This parcel consists of 7.6 acres that is currently vacant and does not contain wetland or floodplain. It is at a prime commercial location with great potentials for future commercial development.
- 3. Parcel No. 3-11-2N-4W-0000-00324-0200: This parcel consists of approximately 2.5 acres that is currently developed as a mobile home park.

#### Attachment:

- 1. Map of the Proposed Annexation Area
- 2. Voluntary Annexation Agreement