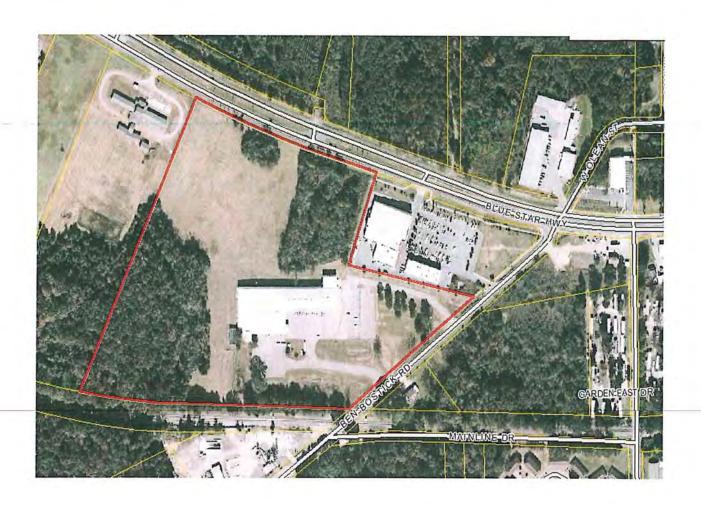

## **Property Description:**

The proposed annexation area involves the following three parcels:

- Parcel No.: 3-10-2N-4W-0000-00144-0100: This parcel consist of 30.97 acres
  that abut Blue Star HWY on the north and Ben Bostick Road on the east. There
  is a building on the Bostick Road side of the property that is currently used for
  herbal plant growth. The remaining part of the property (more than half of it) that
  fronts Blue Star HWY is still vacant and has been identified for a major
  commercial development.
- 2. Parcel No. 3-11-2N-4W-0000-00324-0100: This parcel consists of 7.6 acres that is currently vacant and does not contain wetland or floodplain. It is at a prime commercial location with great potentials for future commercial development.
- 3. Parcel No. 3-11-2N-4W-0000-00324-0200: This parcel consists of approximately 2.5 acres that is currently developed as a mobile home park.

PARCEL NUMBER: 3-10-2N-4W-0000-00144-0100 (CONTAINING 30.97 ACRES): Legally described on the Property Appraiser's website as follows: OR 801 P 1915; OR 531 P 1164 OR 410 P 527 OR 433 P 63 COMMENCE AT THE SEC OF SECTION10-2N-4W AND RUN N 00 DEG 05' 50" W 1590.58 FT TO CENTER OF RD #274; N 51 DEG 10'13" EAST 696.47 FT; N 38 DEG 49' 47" W 35.00 FT TO BEGIN: THEN RUN N 76 DEG 49'47" W 597.10 FT; N 19 DEG 15'43" E 388.58 FT TO US #90; NW/LY ALONG #90 AN ARC DIST OF 86.89 FT; N 01 DEG 40'13" W 10.63 FT; NW/LY ALONG ANOTHER CURVE AN ARC DIST OF 258.04 FT; NW/LY ON ANOTHER CURVE AN ARC OF 550.43 FT; S 24 DEG 42'41" W 1314.45 FT ON R/R; SE/LY ALONG CURVE OF R/R 570.72 FT; S 88 DEG 17'10" E 713.78 FT; N 51 DEG 10'13" E 718.74 FT TO THE P.O.B.