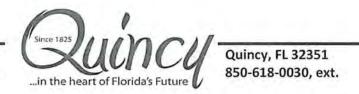

PARCEL NUMBER: 3-10-2N-4W-0000-00144-0100 (CONTAINING 30.97 ACRES): Legally described on the Property Appraiser's website as follows: OR 801 P 1915; OR 531 P 1164 OR 410 P 527 OR 433 P 63 COMMENCE AT THE SEC OF SECTION10-2N-4W AND RUN N 00 DEG 05' 50" W 1590.58 FT TO CENTER OF RD #274; N 51 DEG 10'13" EAST 696.47 FT; N 38 DEG 49' 47" W 35.00 FT TO BEGIN: THEN RUN N 76 DEG 49'47" W 597.10 FT; N 19 DEG 15'43" E 388.58 FT TO US #90; NW/LY ALONG #90 AN ARC DIST OF 86.89 FT; N 01 DEG 40'13" W 10.63 FT; NW/LY ALONG ANOTHER CURVE AN ARC DIST OF 258.04 FT; NW/LY ON ANOTHER CURVE AN ARC OF 550.43 FT; S 24 DEG 42'41" W 1314.45 FT ON R/R; SE/LY ALONG CURVE OF R/R 570.72 FT; S 88 DEG 17'10" E 713.78 FT; N 51 DEG 10'13" E 718.74 FT TO THE P.O.B.

#### EXHIBIT A

A PARCEL OF LAND LYING IN SECTIONS 10 AND 11, TOWNSHIP 2 NORTH, RANGE 4 WEST, GADSDEN COUNTY, FLORIDA, BEING MORE PARTICULARLY DESCRIBED BY METES AND BOUNDS AS FOLIOWS:

COMMENCE AT A CONCRETE MONUMENT (R.L.S. #3031) MARKING THE SOUTHEAST CORNER OF SAID SECTION 10, AND RUN; THENCE NORTH 00 DEGREES 05 MINUTES 50 SECONDS WEST 1590.58 FEET TO THE CENTERLINE OF COUNTY ROAD NO. 274 (70.00 FOOT RIGHT OF WAY); THENCE NORTH 51 DEGREES 10 MINUTES 13 SECONDS EAST ALONG SAID CENTERLINE A DISTANCE OF 696.47 FEET; THENCE NORTH 38 DEGREES 49 MINUTES 47 SECONDS WEST 35.00 FEET TO A FOUND IRON PIPE (2 INCH) KNOWN AS MARKING THE SOUTHEAST CORNER OF LANDS AS DESCRIBED IN OFFICIAL RECORDS BOOK 83, PAGE 487 OF THE PUBLIC RECORDS OF SAID COUNTY, FOR THE POINT OF BEGINNING. FROM SAID POINT OF BEGINNING THENCE NORTH 76 DEGREES 49 MINUTES 47 SECONDS WEST 597.10 FEET TO Λ CONCRETE MONUMENT (R.L.S. #3031) MARKING THE SOUTHWEST CORNER OF SAID LANDS; THENCE NORTH 19 DEGREES 15 MINUTES 43 SECONDS EAST 388.58 FEET TO A CONCRETE MONUMENT (R.L.S. #3031) MARKING THE NORTHWEST CORNER OF SAID LANDS, SAID POINT LYING ON THE SOUTHWESTERLY RIGHT OF WAY BOUNDARY OF STATE ROAD NO. 10 (HIGHWAY 90), ALSO SAID POINT LYING ON A CURVE, CONCAVE TO THE NORTHEAST: THENCE ALONG SAID SOUTHWESTERLY RIGHT OF WAY BOUNDARY AS FOLLOWS: THENCE NORTHWESTERLY ALONG SAID CURVE WITH A RADIUS OF 13197.93 FEET THROUGH A CENTRAL ANGLE OF 00 DEGREES 22 MINUTES 38 SECONDS FOR AN ARC DISTANCE OF 86.89 FEET (THE CHORD OF SAID ARC BEING NORTH 71 DEGREES 59 MINUTES 24 SECONDS WEST 86.89 FEET) TO THE END OF SAID CURVE; THENCE NORTH 01 DEGREES 40 MINUTES 13 SECONDS WEST 10.63 FEET TO A POINT OF CURVE TO THE RIGHT; THENCE NORTHWESTERLY ALONG SAID CURVE WITH A RADIUS OF 13187.93 FEET THROUGH A CENTRAL ANGLE OF 01 DEGREES 07 MINUTES 16 SECONDS FOR AN ARC DISTANCE OF 258,04 FEET (THE CHORD OF SAID ARC BEING NORTH 71 DEGREES 13 MINUTES 19 SECONDS WEST 258.04 FEET) TO A POINT OF COMPOUND CURVE TO THE RIGHT; THENCE NORTHWESTERLY ALONG SAID CURVE WITH A RADIUS OF 5581.89 FEET THROUGH A CENTRAL ANGLE OF 05 DEGREES 39 MINUTES 00 SECONDS FOR AN ARC DISTANCE OF 550.43 FEET (THE CHORD OF SAID ARC BEING NORTH 67 DEGREES 50 MINUTES 11 SECONDS WEST 550.21 FEET) TO A 5/8 INCH REBAR (R.L.S. #3031); THENCE SOUTH 24 DEGREES 42 MINUTES 41 SECONDS WEST 1314.45 FEET TO A 5/8 INCII RE-BAR (R.L.S, #3031) ON THE NORTHERLY RIGHT OF WAY BOUNDARY OF CSX RAILROAD (FORMERLY SEABOARD COASTLINE RAILROAD - 120.00 FOOT RIGHT OF WAY) SAID POINT ALSO LYING ON A CURVE, CONCAVE TO THE NORTHEAST; THENCE SOUTHEASTERLY ALONG SAID RIGHT OF WAY BOUNDARY AND SAID CURVE WITH A RADIUS OF 3297.93 FEET THROUGH A CENTRAL ANGLE OF 09 DEGREES 54 MINUTES 55 SECONDS FOR AN ARC DISTANCE OF 570.72 FEET (THE CHORD OF SAID ARC BEING SOUTH 83 DEGREES 19 MINUTES 42 SECGNDS EAST 570.01 FEET) TO THE END OF SAID CURVE; THENCE SOUTH 88 DEGREES 17 MINUTES 10 SECONDS EAST 713.78 FEET TO A POINT OF INTERSECTION OF SAID NORTHERLY RIGHT OF WAY BOUNDARY AND THE

OFFICIAL RECORDS: 4 of 5 Book: 801 Page: 1918

NORTHWESTERLY RIGHT OF WAY BOUNDARY OF SAID COUNTY ROAD NO. 274; THENCE LEAVING SAID NORTHERLY RIGHT OF WAY BOUNDARY AND RUN NORTH 51 DEGREES 10 MINUTES 13 SECONDS EAST ALONG SAID NORTHWESTERLY RIGHT OF WAY BOUNDARY, A DISTANCE OF 718.74 FEET TO THE POINT OF BEGINNING.