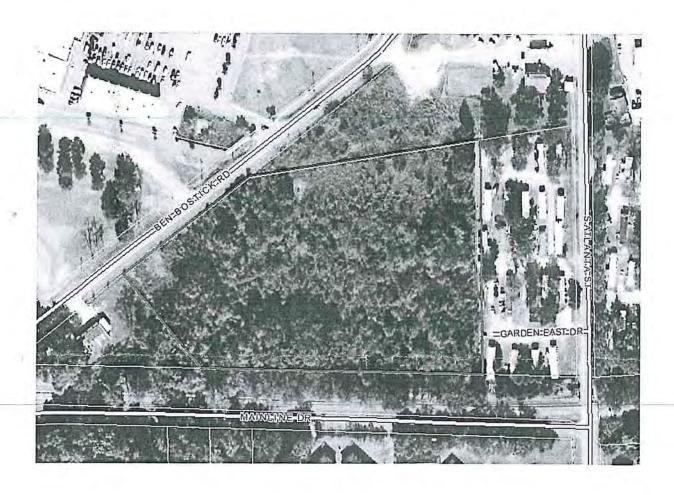

## **Property Description:**

The proposed annexation area involves the following three parcels:

- Parcel No.: 3-10-2N-4W-0000-00144-0100: This parcel consist of 30.97 acres
  that abut Blue Star HWY on the north and Ben Bostick Road on the east. There
  is a building on the Bostick Road side of the property that is currently used for
  herbal plant growth. The remaining part of the property (more than half of it) that
  fronts Blue Star HWY is still vacant and has been identified for a major
  commercial development.
- 2. Parcel No. 3-11-2N-4W-0000-00324-0100: This parcel consists of 7.6 acres that is currently vacant and does not contain wetland or floodplain. It is at a prime commercial location with great potentials for future commercial development.
- 3. Parcel No. 3-11-2N-4W-0000-00324-0200: This parcel consists of approximately 2.5 acres that is currently developed as a mobile home park.

PARCEL NUMBER: 3-11-2N-4W-0000-00324-0100 (CONTAINING 7.6 ACRES): Legally described on the Property Appraiser's website as follows: OR 411 P 1495 COMM. AT SWC OF 11-2-4, RUN N 00 DEG 05'50" W 1641.10 FT TO CENTERLINE OF SR S-274; N 51 DEG 14' 10" E 447.77 FT., S 38 DEG 45 MIN E 35 FT. TO BEGIN: RUN N 51 DEG 14' 10" E 499.50 FT., N 87 DEG 17 10" E 375.89 FT., S 00 DEG 15 ' 30" E 561.28 FT TO N BOUNDARY OF SAL R/R., W/LY ALONG A CURVE 163.91 FT., N 88 DEG 02'50" W 432.36 FT., N 38 DEG 45'50" W 273.95 FT TO TH EP.O.B.