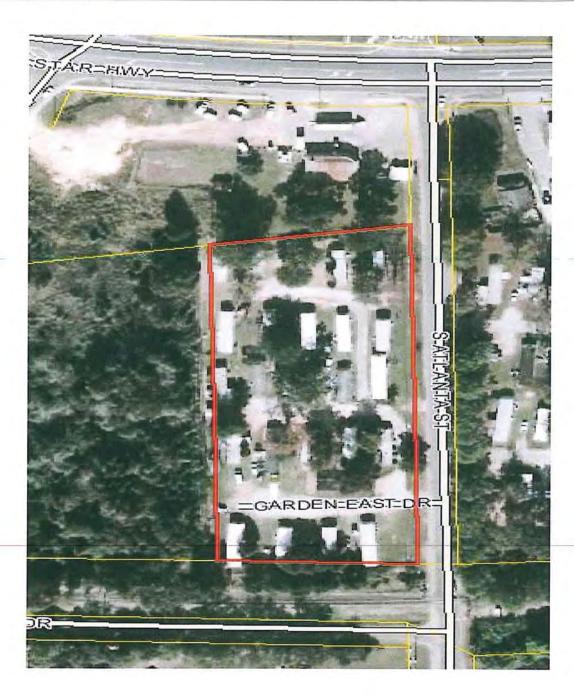

## **Property Description:**

The proposed annexation area involves the following three parcels:

- Parcel No.: 3-10-2N-4W-0000-00144-0100: This parcel consist of 30.97 acres
  that abut Blue Star HWY on the north and Ben Bostick Road on the east. There
  is a building on the Bostick Road side of the property that is currently used for
  herbal plant growth. The remaining part of the property (more than half of it) that
  fronts Blue Star HWY is still vacant and has been identified for a major
  commercial development.
- 2. Parcel No. 3-11-2N-4W-0000-00324-0100: This parcel consists of 7.6 acres that is currently vacant and does not contain wetland or floodplain. It is at a prime commercial location with great potentials for future commercial development.
- 3. Parcel No. 3-11-2N-4W-0000-00324-0200: This parcel consists of approximately 2.5 acres that is currently developed as a mobile home park.

PARCEL NUMBER: 3-11-2N-4W-0000-00324-0200 (CONTAINING 2.5 ACRES): Legally described on the Property Appraiser's website as follows: OR 526 P 1269 COMM AT NEC OF SW1/4 OF NW1/4, RUN S. 1915.02 FT., S. 88 DEG 8 MIN W. 41.05 FT. TO BEGIN, RUN S. 88 DEG 8 MIN W. 200 FT., S. 1 DEG 10 MIN E. 524.95 FT., N. 89 DEG 40 MIN E. 200 FT., N. 1 DEG 10 MIN W. 530.3 FT. TO P.O.B. OR 341 P 1030.