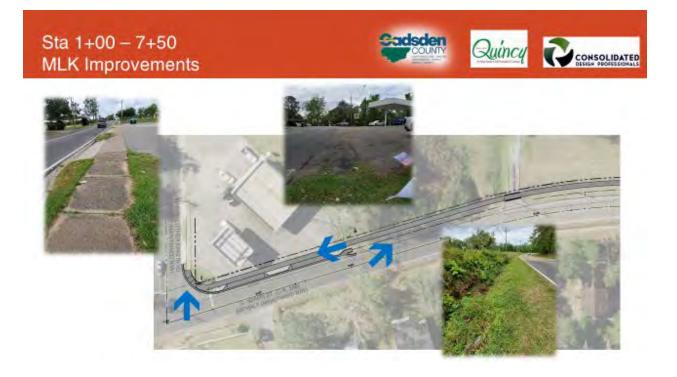

### Reports, Requests and Communications by the City Manager

- 7. Update on South Adams Street Sidewalk Project: Design Presentation by the Engineer, Cleve E. Dryden, P.E., of Consolidated Design Professionals, Inc;
  - Jack L. McLean Jr., City Manager
  - Bernard Piawah, Building and Planning Director
- 8. Human Resources Monthly Report
  - Jack L. McLean Jr., City Manager
  - Ann Sherman, Human Resources Director
- 9. Police Monthly Reports
  - Monthly Traffic Report 