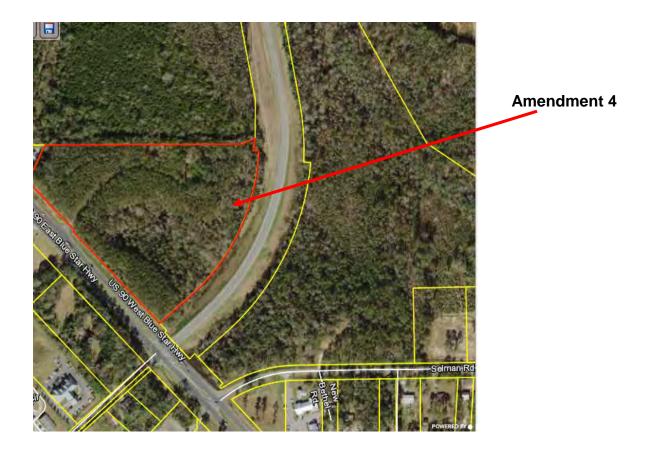

Statement of Issue: This is a request for first reading of Ordinance 1112-2020 proposing to make some changes to the City's comprehensive plan Future Land Use map (FLUM) in order to assign to annexed properties the City's FLUM designations. Pursuant to State Law, subsequent to an annexation, the annexing municipality is required to revise its comprehensive plan's Future Land Use Map to assign the City's designation to the annexed properties. The proposed FLUM designations are similar to the designation that Gadsden County had assigned to these properties. So, the proposed land use designations, in general, will not have any additional impact on the city's public facilities and services. The amendment proposal appeared before the Planning and Development Review Board (PDRB) on March 25, 2020 during which the board voted unanimously to recommend approval of the proposed land use changes. The City's staff has identified no issues with the proposed amendments and is, therefore, recommending that the City Commission approve the proposed amendments and authorize transmittal to the State Department of Economic Opportunity. The amendment was fully noticed as required by the state law. The subject sites for the amendments are identified on Figure 1 and Table 1 on page 2.

**Background:** During the past few years the City of Quincy annexed five properties. Under state law, the annexing municipality has to revise its FLUM to assign to those properties the City's land use designations. The sites are labeled 1 through 5 in Figure 1 and Table 1 on page 2.

Amendment I involves a 2.5-acre site located on Barack Obama Blvd that is currently in a mobile home park; Amendment 2 involves a 7.6-acre vacant site that is located on the western side of Ben Bostic Road; Amendment 3 involves a 30.97-acre site located on the western side of Ben Bostic Road (Truelive site); Amendment 4 is the little triangle of