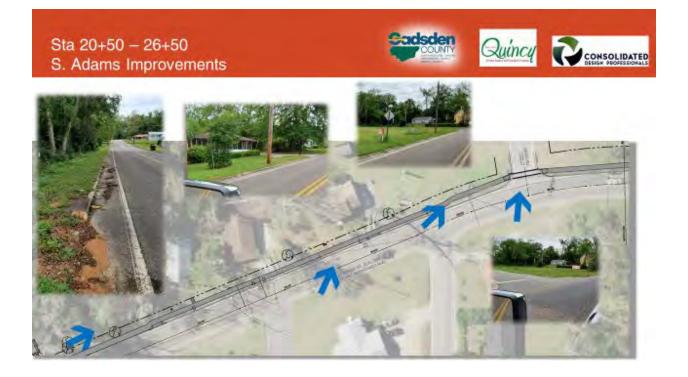

### Reports, Requests and Communications by the City Manager

- 7. Update on South Adams Street Sidewalk Project: Design Presentation by the Engineer, Cleve E. Dryden, P.E., of Consolidated Design Professionals, Inc;
  - Jack L. McLean Jr., City Manager
  - Bernard Piawah, Building and Planning Director
- 8. Human Resources Monthly Report
  - Jack L. McLean Jr., City Manager
  - Ann Sherman, Human Resources Director
- 9. Police Monthly Reports
  - Monthly Traffic Report 