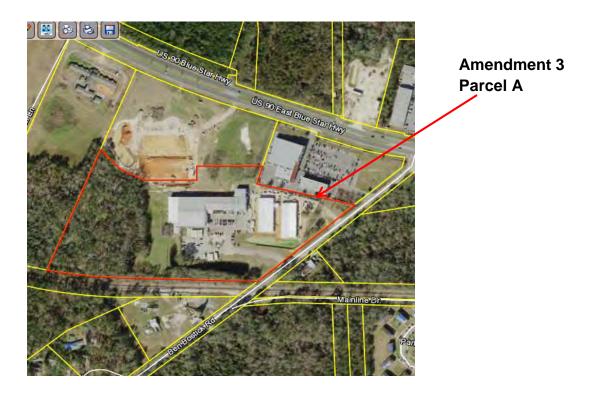

Statement of Issue: This is a request for first reading of Ordinance 1112-2020 proposing to make some changes to the City's comprehensive plan Future Land Use map (FLUM) in order to assign to annexed properties the City's FLUM designations. Pursuant to State Law, subsequent to an annexation, the annexing municipality is required to revise its comprehensive plan's Future Land Use Map to assign the City's designation to the annexed properties. The proposed FLUM designations are similar to the designation that Gadsden County had assigned to these properties. So, the proposed land use designations, in general, will not have any additional impact on the city's public facilities and services. The amendment proposal appeared before the Planning and Development Review Board (PDRB) on March 25, 2020 during which the board voted unanimously to recommend approval of the proposed land use changes. The City's staff has identified no issues with the proposed amendments and is, therefore, recommending that the City Commission approve the proposed amendments and authorize transmittal to the State Department of Economic Opportunity. The amendment was fully noticed as required by the state law. The subject sites for the amendments are identified on Figure 1 and Table 1 on page 2.

**Background:** During the past few years the City of Quincy annexed five properties. Under state law, the annexing municipality has to revise its FLUM to assign to those properties the City's land use designations. The sites are labeled 1 through 5 in Figure 1 and Table 1 on page 2.

Amendment I involves a 2.5-acre site located on Barack Obama Blvd that is currently in a mobile home park; Amendment 2 involves a 7.6-acre vacant site that is located on the western side of Ben Bostic Road; Amendment 3 involves a 30.97-acre site located on the western side of Ben Bostic Road (Truelive site); Amendment 4 is the little triangle of