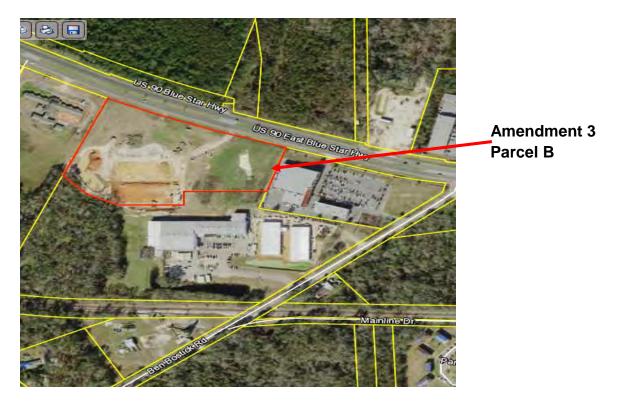

Statement of Issue: This is a request for first reading of Ordinance 1112-2020 proposing to make some changes to the City's comprehensive plan Future Land Use map (FLUM) in order to assign to annexed properties the City's FLUM designations. Pursuant to State Law, subsequent to an annexation, the annexing municipality is required to revise its comprehensive plan's Future Land Use Map to assign the City's designation to the annexed properties. The proposed FLUM designations are similar to the designation that Gadsden County had assigned to these properties. So, the proposed land use designations, in general, will not have any additional impact on the city's public facilities and services. The amendment proposal appeared before the Planning and Development Review Board (PDRB) on March 25, 2020 during which the board voted unanimously to recommend approval of the proposed land use changes. The City's staff has identified no issues with the proposed amendments and is, therefore, recommending that the City Commission approve the proposed amendments and authorize transmittal to the State Department of Economic Opportunity. The amendment was fully noticed as required by the state law. The subject sites for the amendments are identified on Figure 1 and Table 1 on page 2.

**Background:** During the past few years the City of Quincy annexed five properties. Under state law, the annexing municipality has to revise its FLUM to assign to those properties the City's land use designations. The sites are labeled 1 through 5 in Figure 1 and Table 1 on page 2.

Amendment I involves a 2.5-acre site located on Barack Obama Blvd that is currently in a mobile home park; Amendment 2 involves a 7.6-acre vacant site that is located on the western side of Ben Bostic Road; Amendment 3 involves a 30.97-acre site located on the western side of Ben Bostic Road (Truelive site); Amendment 4 is the little triangle of