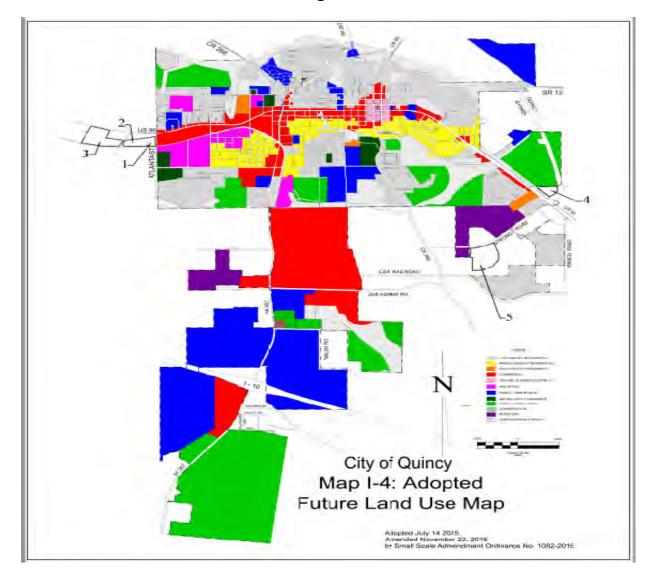

Statement of Issue: This is a request for first reading of Ordinance 1112-2020 proposing to make some changes to the City's comprehensive plan Future Land Use map (FLUM) in order to assign to annexed properties the City's FLUM designations. Pursuant to State Law, subsequent to an annexation, the annexing municipality is required to revise its comprehensive plan's Future Land Use Map to assign the City's designation to the annexed properties. The proposed FLUM designations are similar to the designation that Gadsden County had assigned to these properties. So, the proposed land use designations, in general, will not have any additional impact on the city's public facilities and services. The amendment proposal appeared before the Planning and Development Review Board (PDRB) on March 25, 2020 during which the board voted unanimously to recommend approval of the proposed land use changes. The City's staff has identified no issues with the proposed amendments and is, therefore, recommending that the City Commission approve the proposed amendments and authorize transmittal to the State Department of Economic Opportunity. The amendment was fully noticed as required by the state law. The subject sites for the amendments are identified on Figure 1 and Table 1 on page 2.

**Background:** During the past few years the City of Quincy annexed five properties. Under state law, the annexing municipality has to revise its FLUM to assign to those properties the City's land use designations. The sites are labeled 1 through 5 in Figure 1 and Table 1 on page 2.

Amendment I involves a 2.5-acre site located on Barack Obama Blvd that is currently in a mobile home park; Amendment 2 involves a 7.6-acre vacant site that is located on the western side of Ben Bostic Road; Amendment 3 involves a 30.97-acre site located on the western side of Ben Bostic Road (Truelive site); Amendment 4 is the little triangle of