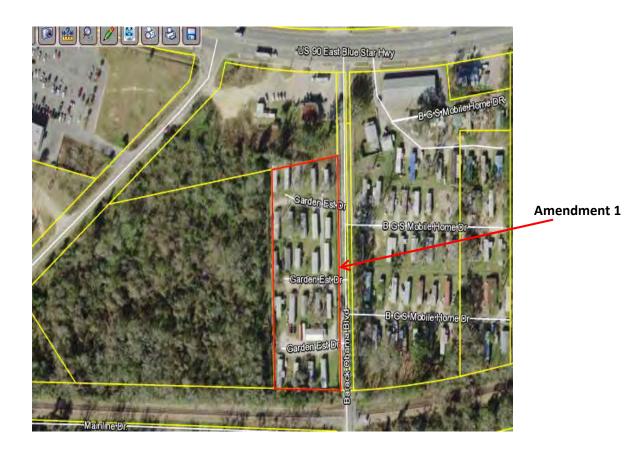

Amendment I involves a 2.5-acre site located on Barack Obama Blvd that is currently in a mobile home park; Amendment 2 involves a 7.6-acre vacant site that is located on the western side of Ben Bostic Road; Amendment 3 involves a 30.97-acre site located on the western side of Ben Bostic Road (Truelive site); Amendment 4 is the little triangle of