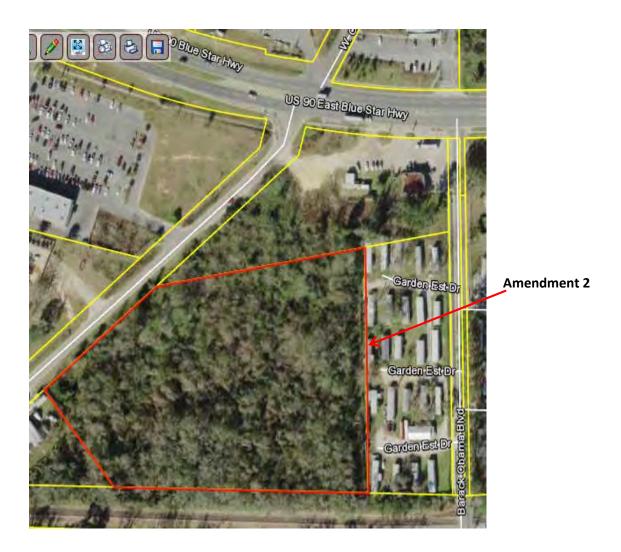

Amendment I involves a 2.5-acre site located on Barack Obama Blvd that is currently in a mobile home park; Amendment 2 involves a 7.6-acre vacant site that is located on the western side of Ben Bostic Road; Amendment 3 involves a 30.97-acre site located on the western side of Ben Bostic Road (Truelive site); Amendment 4 is the little triangle of