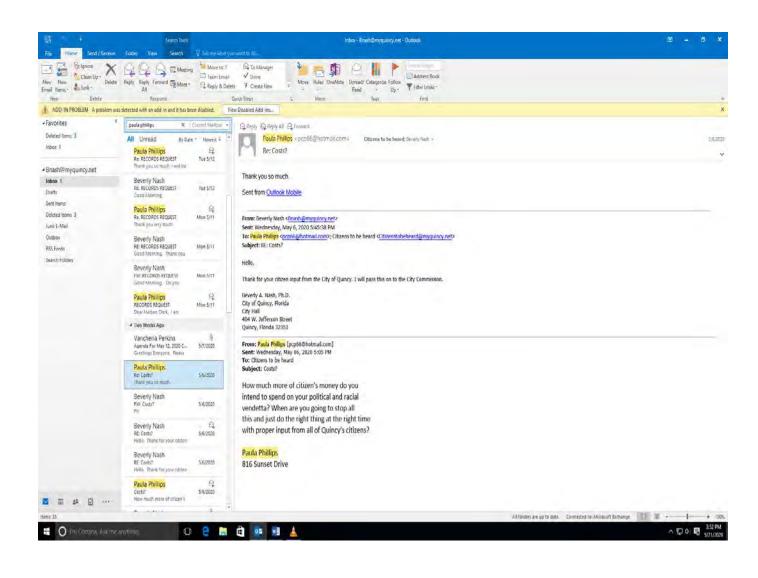

Citizens to be Heard Submission (by email) submitted at 5:05 pm (Interim City Clerk read into the records Ms. Phillips)

Citizen: <u>Paula Phillips</u>, 816 Sunset Drive – Question - How much more of citizen's money do you intend to spend on your political and racial vendetta? When are you going to stop all this and just do the right thing at the right time with proper input from all of Quincy's citizens?

**Responses** – Mayor Dowdell questioned her use of the word "vendetta". Mayor Dowdell commented, "... We did not file the lawsuit ... I can speak for myself... This is coming from two citizens from the City of Quincy... we are taking care of business. This does not have anything to do with racial... she is using the term to describe her racial position..."

#### Attachment #1 to Minutes of Meeting of May 06, 2020

Citizen to be heard = Ms. Paula Phillips (See below)