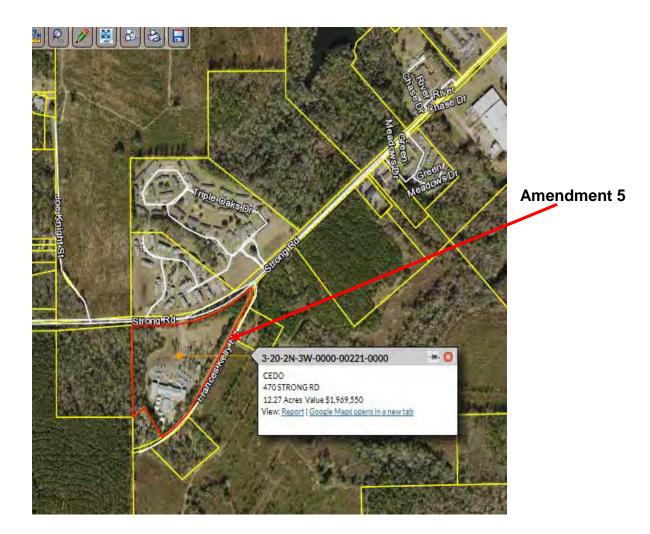

Statement of Issue: This is a request for first reading of Ordinance 1112-2020 proposing to make some changes to the City's comprehensive plan Future Land Use map (FLUM) in order to assign to annexed properties the City's FLUM designations. Pursuant to State Law, subsequent to an annexation, the annexing municipality is required to revise its comprehensive plan's Future Land Use Map to assign the City's designation to the annexed properties. The proposed FLUM designations are similar to the designation that Gadsden County had assigned to these properties. So, the proposed land use designations, in general, will not have any additional impact on the city's public facilities and services. The amendment proposal appeared before the Planning and Development Review Board (PDRB) on March 25, 2020 during which the board voted unanimously to recommend approval of the proposed land use changes. The City's staff has identified no issues with the proposed amendments and is, therefore, recommending that the City Commission approve the proposed amendments and authorize transmittal to the State Department of Economic Opportunity. The amendment was fully noticed as required by the state law. The subject sites for the amendments are identified on Figure 1 and Table 1 on page 2.

**Background:** During the past few years the City of Quincy annexed five properties. Under state law, the annexing municipality has to revise its FLUM to assign to those properties the City's land use designations. The sites are labeled 1 through 5 in Figure 1 and Table 1 on page 2.