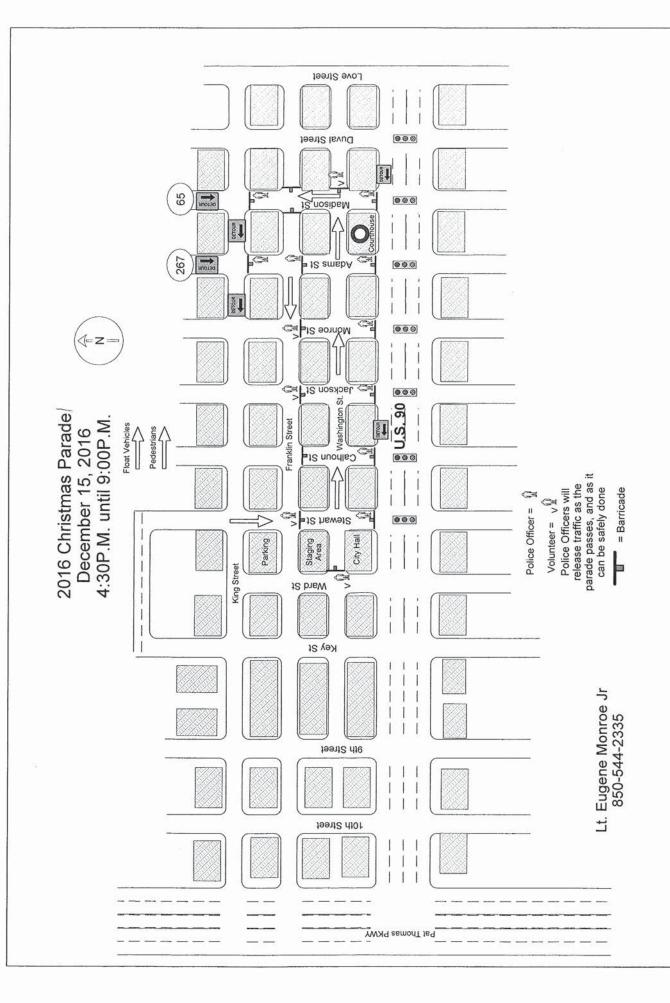

# RESOLUTION No. 1349-2016

A RESOLUTION GRANTING THE REQUEST OF THE CITY OF QUINCY THE TEMPORARY ROAD CLOSING FOR THE 2016 CHRISTMAS PARADE

WHEREAS, the City of Quincy has requested the closing of certain roads for its 2016 Christmas Parade to be held on Thursday, December 15<sup>th</sup>, 2016; and,

WHEREAS, the City of Quincy has determined that said road closings are necessary in order for the 2016 Christmas Parade to take place as planned and that such use will not interfere with the safe and efficient movement of traffic or cause danger to the public.

NOW THEREFORE BE IT RESOLVED by the City Commission of the City of Quincy, Florida, in lawful session assembled, that the city of Quincy does hereby authorize and permit the temporary closing of the following State/County and City Roads; North Madison Street between the intersections of Jefferson Street (Hwy 90) and King Street, North Adams Street between the intersections of Jefferson Street (Hwy 90) and King Street, Washington Street between the intersections of North Madison Street and Ward Street, Monroe Street between the intersections of Jefferson Street (Hwy 90) and Franklin Street, Jackson Street between the intersections of Jefferson Street (Hwy 90) and Franklin Street, Calhoun Street between the intersections of Jefferson Street (Hwy 90) and Franklin Street, and Stewart Street between the intersections of Jefferson Street (Hwy 90) and Franklin Street, And Stewart Street between the intersections of Jefferson Street (Hwy 90) and Franklin Street, And Stewart Street between the intersections of Jefferson Street (Hwy 90) and Franklin Street, And Stewart Street between the intersections of Jefferson Street (Hwy 90) and Franklin Street, And Stewart Street between the intersections of Jefferson Street (Hwy 90) and Franklin Street, And Stewart Street between the intersections of Jefferson Street (Hwy 90) and Franklin Street, And Stewart Street between the intersections of Jefferson Street (Hwy 90) and Franklin Street, And Stewart Street between the intersections of Jefferson Street (Hwy 90) and Franklin Street, And Stewart Street between the intersections of Jefferson Street (Hwy 90) and Franklin Street, And Stewart Street between the intersections of Jefferson Street (Hwy 90) and Franklin Street, And Stewart Street between the intersections of Jefferson Street (Hwy 90) and Franklin Street, And Stewart Street between the intersections of Jefferson Street (Hwy 90) and Franklin Street, And Stewart Street between the Intersections of Jefferson Street (Hwy 90) and Franklin Street, And Stewart Street Between the I