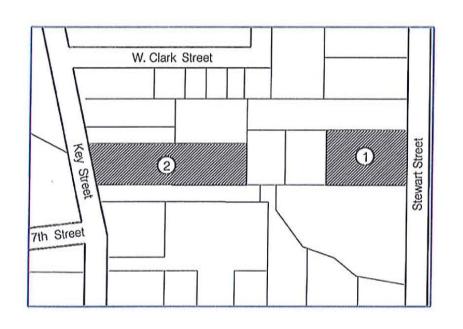

# **SECTION 3. Zoning Map Amendment Adopted.**

The City of Quincy Zoning Map (Ordinance No. 789 effective on August 11, 1992, as may have been amended from time to time) is hereby amended as follows:

<u>Site No. 1:</u> Located on Stewart Street (approximately 0.33 acres, Parcel Number 3-12-2N-4W-0000-00411-1300), zoned "Conservation Floodprone"

<u>Site No. 2:</u> Located on Key Street (approximately 0.48 acres, Parcel Number 3-12-2N-4W-0000-00411-0500), zoned "Conservation Floodprone"

<u>Site No. 3:</u> Located on Clark Street (approximately 1.5 acres, Parcel Number 33-12-2N-4W-0000-00143-1400), zoned "Conservation Floodprone"

# **Summary of the Proposed Zoning Change:**

The parcels are scattered along Tanyard Creek on the southwest of the City in the vicinity of Stewart Street, Key Street, and 8<sup>th</sup> Street as shown in the attached maps and they range in size from 0.14 acres to 1.5 acres for a total of approximately 4.5 acres (see Table 1 below).

TABLE 1

Parcels for Zoning Change

| No    | Parcel Number              | Acreage     | Current Zoning     | Proposed FLUM            |
|-------|----------------------------|-------------|--------------------|--------------------------|
| 1     | 3-12-2N-4W-0000-00411-1300 | 0.33        | Medium Density Res | Conservation Flood Prone |
| 2     | 3-12-2N-4W-0000-00411-0500 | 0.48        | Medium Density Res | Conservation Flood Prone |
| 3     | 3-12-2N-4W-0000-00143-1400 | 1.50        | Medium Density Res | Conservation Flood Prone |
| 4     | 3-12-2N-4W-1110-00002-0060 | 0.38        | Commercial         | Conservation Flood Prone |
| 5     | 3-12-2N-4W-1110-00002-0010 | 0.37        | Commercial         | Conservation Flood Prone |
| 6     | 3-12-2N-4W-0000-00143-0900 | 0.19        | Commercial         | Conservation Flood Prone |
| 7     | 3-12-2N-4W-1110-00001-0040 | 0.14        | Commercial         | Conservation Flood Prone |
| 8     | 3-12-2N-4W-1110-00001-0050 | 0.28        | Commercial         | Conservation Flood Prone |
| 9     | 3-12-2N-4W-1110-00001-0042 | 0.31        | Commercial         | Conservation Flood Prone |
| 10    | 3-12-2N-4W-1110-00001-0010 | 0.22        | Commercial         | Conservation Flood Prone |
| 11    | 3-12-2N-4W-1110-00001-0011 | 0.28        | Commercial         | Conservation Flood Prone |
| Total |                            | 4.5 Approx. | Commercial         | Conservation Flood Prone |