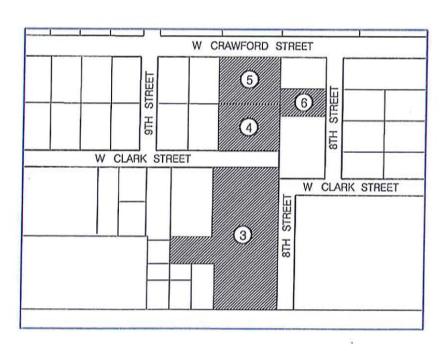

# ATTACHMENT B PROPOSED ZONING MAP CHANGE

Parcels 3, 4, 5 & 6

Current Zoning Map - Parcel 3 - Medium Density Residential Current Zoning Map - Parcels 4, 5 & 6 - Commercial

Proposed Zoning Map - Conservation (Flood Prone)

# **Summary of the Proposed Zoning Change:**

The parcels are scattered along Tanyard Creek on the southwest of the City in the vicinity of Stewart Street, Key Street, and 8<sup>th</sup> Street as shown in the attached maps and they range in size from 0.14 acres to 1.5 acres for a total of approximately 4.5 acres (see Table 1 below).

TABLE 1

Parcels for Zoning Change

| No    | Parcel Number              | Acreage     | Current Zoning     | Proposed FLUM            |
|-------|----------------------------|-------------|--------------------|--------------------------|
| 1     | 3-12-2N-4W-0000-00411-1300 | 0.33        | Medium Density Res | Conservation Flood Prone |
| 2     | 3-12-2N-4W-0000-00411-0500 | 0.48        | Medium Density Res | Conservation Flood Prone |
| 3     | 3-12-2N-4W-0000-00143-1400 | 1.50        | Medium Density Res | Conservation Flood Prone |
| 4     | 3-12-2N-4W-1110-00002-0060 | 0.38        | Commercial         | Conservation Flood Prone |
| 5     | 3-12-2N-4W-1110-00002-0010 | 0.37        | Commercial         | Conservation Flood Prone |
| 6     | 3-12-2N-4W-0000-00143-0900 | 0.19        | Commercial         | Conservation Flood Prone |
| 7     | 3-12-2N-4W-1110-00001-0040 | 0.14        | Commercial         | Conservation Flood Prone |
| 8     | 3-12-2N-4W-1110-00001-0050 | 0.28        | Commercial         | Conservation Flood Prone |
| 9     | 3-12-2N-4W-1110-00001-0042 | 0.31        | Commercial         | Conservation Flood Prone |
| 10    | 3-12-2N-4W-1110-00001-0010 | 0.22        | Commercial         | Conservation Flood Prone |
| 11    | 3-12-2N-4W-1110-00001-0011 | 0.28        | Commercial         | Conservation Flood Prone |
| Total |                            | 4.5 Approx. | Commercial         | Conservation Flood Prone |