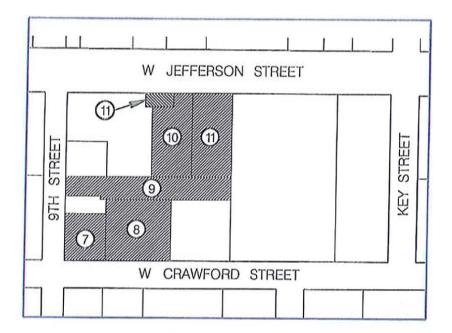

# ATTACHMENT C PROPOSED ZONING MAP CHANGE

Parcels 7, 8, 9, 10 & 11

Current Zoning Map - Commercial

Proposed Zoning Map - Conservation (Flood Prone)

Quincy Adopted FLUM 9-12-16.dgn 10/21/2016 08:20:54 AM\*

# **Summary of the Proposed Zoning Change:**

The parcels are scattered along Tanyard Creek on the southwest of the City in the vicinity of Stewart Street, Key Street, and 8<sup>th</sup> Street as shown in the attached maps and they range in size from 0.14 acres to 1.5 acres for a total of approximately 4.5 acres (see Table 1 below).

TABLE 1

Parcels for Zoning Change

| No    | Parcel Number              | Acreage     | Current Zoning     | Proposed FLUM            |
|-------|----------------------------|-------------|--------------------|--------------------------|
| 1     | 3-12-2N-4W-0000-00411-1300 | 0.33        | Medium Density Res | Conservation Flood Prone |
| 2     | 3-12-2N-4W-0000-00411-0500 | 0.48        | Medium Density Res | Conservation Flood Prone |
| 3     | 3-12-2N-4W-0000-00143-1400 | 1.50        | Medium Density Res | Conservation Flood Prone |
| 4     | 3-12-2N-4W-1110-00002-0060 | 0.38        | Commercial         | Conservation Flood Prone |
| 5     | 3-12-2N-4W-1110-00002-0010 | 0.37        | Commercial         | Conservation Flood Prone |
| 6     | 3-12-2N-4W-0000-00143-0900 | 0.19        | Commercial         | Conservation Flood Prone |
| 7     | 3-12-2N-4W-1110-00001-0040 | 0.14        | Commercial         | Conservation Flood Prone |
| 8     | 3-12-2N-4W-1110-00001-0050 | 0.28        | Commercial         | Conservation Flood Prone |
| 9     | 3-12-2N-4W-1110-00001-0042 | 0.31        | Commercial         | Conservation Flood Prone |
| 10    | 3-12-2N-4W-1110-00001-0010 | 0.22        | Commercial         | Conservation Flood Prone |
| 11    | 3-12-2N-4W-1110-00001-0011 | 0.28        | Commercial         | Conservation Flood Prone |
| Total |                            | 4.5 Approx. | Commercial         | Conservation Flood Prone |