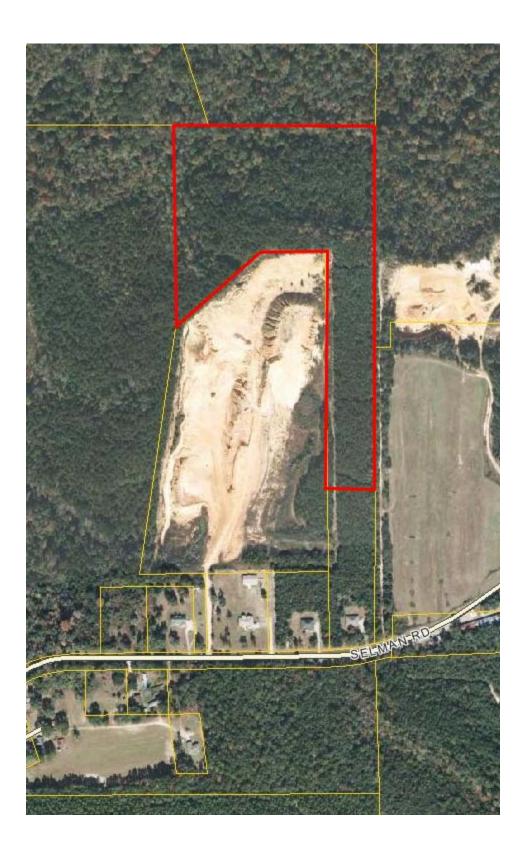

# ATTACHMENT A PROPOSED ZONING MAP CHANGE Parcels 1 & 2

W. Clark Street

Week Street

Tth Street

Current Zoning Map - Medium Density Residential

Proposed Zoning Map - Conservation (Flood Prone)

# ATTACHMENT B PROPOSED ZONING MAP CHANGE

Parcels 3, 4, 5 & 6

Current Zoning Map - Parcel 3 - Medium Density Residential Current Zoning Map - Parcels 4, 5 & 6 - Commercial

Proposed Zoning Map - Conservation (Flood Prone)

# ATTACHMENT C PROPOSED ZONING MAP CHANGE

Parcels 7, 8, 9, 10 & 11

Current Zoning Map - Commercial

Proposed Zoning Map - Conservation (Flood Prone)

Quincy Adopted FLUM 9-12-16.dgn 10/21/2016 08:20:54 AM\*