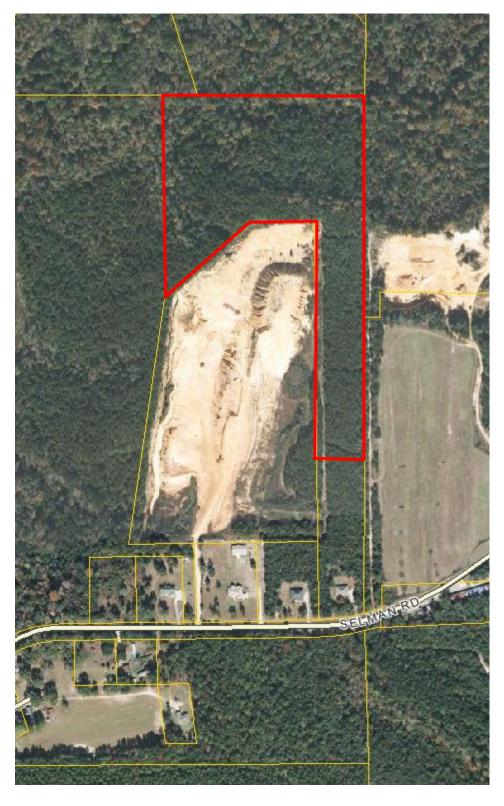

# ATTACHMENT A PROPOSED ZONING MAP CHANGE Parcels 1 & 2

W. Clark Street

Week Street

Tth Street

Current Zoning Map - Medium Density Residential

Proposed Zoning Map - Conservation (Flood Prone)

# ATTACHMENT B PROPOSED ZONING MAP CHANGE

Parcels 3, 4, 5 & 6

Current Zoning Map - Parcel 3 - Medium Density Residential Current Zoning Map - Parcels 4, 5 & 6 - Commercial

Proposed Zoning Map - Conservation (Flood Prone)

# ATTACHMENT C PROPOSED ZONING MAP CHANGE

Parcels 7, 8, 9, 10 & 11

Current Zoning Map - Commercial

Proposed Zoning Map - Conservation (Flood Prone)

Quincy Adopted FLUM 9-12-16.dgn 10/21/2016 08:20:54 AM\*