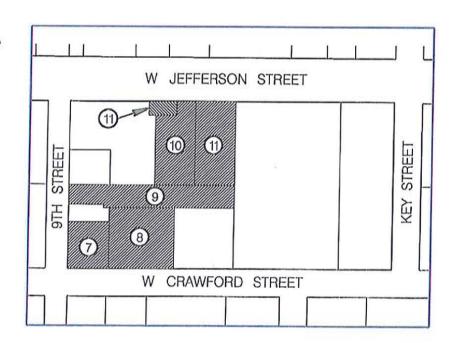

# ATTACHMENT A PROPOSED ZONING MAP CHANGE Parcels 1 & 2

W. Clark Street

Week Street

Tth Street

Current Zoning Map - Medium Density Residential

Proposed Zoning Map - Conservation (Flood Prone)

# ATTACHMENT B PROPOSED ZONING MAP CHANGE

Parcels 3, 4, 5 & 6

Current Zoning Map - Parcel 3 - Medium Density Residential Current Zoning Map - Parcels 4, 5 & 6 - Commercial

Proposed Zoning Map - Conservation (Flood Prone)

# ATTACHMENT C PROPOSED ZONING MAP CHANGE

Parcels 7, 8, 9, 10 & 11

Current Zoning Map - Commercial

Proposed Zoning Map - Conservation (Flood Prone)

Quincy Adopted FLUM 9-12-16.dgn 10/21/2016 08:20:54 AM\*

# **Summary of the Proposed Zoning Change:**

The parcels are scattered along Tanyard Creek on the southwest of the City in the vicinity of Stewart Street, Key Street, and 8<sup>th</sup> Street as shown in the attached maps and they range in size from 0.14 acres to 1.5 acres for a total of approximately 4.5 acres (see Table 1 below).

TABLE 1

Parcels for Zoning Change

| No    | Parcel Number              | Acreage     | Current Zoning     | Proposed FLUM            |
|-------|----------------------------|-------------|--------------------|--------------------------|
| 1     | 3-12-2N-4W-0000-00411-1300 | 0.33        | Medium Density Res | Conservation Flood Prone |
| 2     | 3-12-2N-4W-0000-00411-0500 | 0.48        | Medium Density Res | Conservation Flood Prone |
| 3     | 3-12-2N-4W-0000-00143-1400 | 1.50        | Medium Density Res | Conservation Flood Prone |
| 4     | 3-12-2N-4W-1110-00002-0060 | 0.38        | Commercial         | Conservation Flood Prone |
| 5     | 3-12-2N-4W-1110-00002-0010 | 0.37        | Commercial         | Conservation Flood Prone |
| 6     | 3-12-2N-4W-0000-00143-0900 | 0.19        | Commercial         | Conservation Flood Prone |
| 7     | 3-12-2N-4W-1110-00001-0040 | 0.14        | Commercial         | Conservation Flood Prone |
| 8     | 3-12-2N-4W-1110-00001-0050 | 0.28        | Commercial         | Conservation Flood Prone |
| 9     | 3-12-2N-4W-1110-00001-0042 | 0.31        | Commercial         | Conservation Flood Prone |
| 10    | 3-12-2N-4W-1110-00001-0010 | 0.22        | Commercial         | Conservation Flood Prone |
| 11    | 3-12-2N-4W-1110-00001-0011 | 0.28        | Commercial         | Conservation Flood Prone |
| Total |                            | 4.5 Approx. | Commercial         | Conservation Flood Prone |