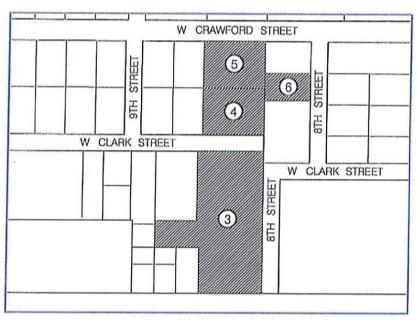

<u>Site No. 4:</u> Located on Clark Street (approximately 0.38 acres, Parcel Number 3-12-2N-4W-1110-00002-0060), zoned "Conservation Floodprone"

<u>Site No. 5:</u> Located on Crawford Street (approximately 0.37 acres, Parcel Number 3-12-2N-4W-1110-00002-0010), zoned "Conservation Floodprone"

<u>Site No. 6:</u> Located on 8<sup>th</sup> Street (approximately 0.19 acres, Parcel Number 3-12-2N-4W-0000-00143-0900), zoned "Conservation Floodprone"

<u>Site No. 7:</u> Located on Crawford Street (approximately 0.14 acres, Parcel Number 3-12-2N-4W-1110-00001-0040), zoned "Conservation Floodprone"

<u>Site No. 8:</u> Located on Crawford Street (approximately 0.28 acres, Parcel Number 3-12-2N-4W-1110-00001-0050), zoned "Conservation Floodprone"

<u>Site No. 9:</u> Located on 9<sup>th</sup> Street (approximately 0.31 acres, Parcel Number 3-12-2N-4W-1110-00001-0042), zoned "Conservation Floodprone"

# **Summary of the Proposed Zoning Change:**

The parcels are scattered along Tanyard Creek on the southwest of the City in the vicinity of Stewart Street, Key Street, and 8<sup>th</sup> Street as shown in the attached maps and they range in size from 0.14 acres to 1.5 acres for a total of approximately 4.5 acres (see Table 1 below).

TABLE 1

Parcels for Zoning Change

| No    | Parcel Number              | Acreage     | Current Zoning     | Proposed FLUM            |
|-------|----------------------------|-------------|--------------------|--------------------------|
| 1     | 3-12-2N-4W-0000-00411-1300 | 0.33        | Medium Density Res | Conservation Flood Prone |
| 2     | 3-12-2N-4W-0000-00411-0500 | 0.48        | Medium Density Res | Conservation Flood Prone |
| 3     | 3-12-2N-4W-0000-00143-1400 | 1.50        | Medium Density Res | Conservation Flood Prone |
| 4     | 3-12-2N-4W-1110-00002-0060 | 0.38        | Commercial         | Conservation Flood Prone |
| 5     | 3-12-2N-4W-1110-00002-0010 | 0.37        | Commercial         | Conservation Flood Prone |
| 6     | 3-12-2N-4W-0000-00143-0900 | 0.19        | Commercial         | Conservation Flood Prone |
| 7     | 3-12-2N-4W-1110-00001-0040 | 0.14        | Commercial         | Conservation Flood Prone |
| 8     | 3-12-2N-4W-1110-00001-0050 | 0.28        | Commercial         | Conservation Flood Prone |
| 9     | 3-12-2N-4W-1110-00001-0042 | 0.31        | Commercial         | Conservation Flood Prone |
| 10    | 3-12-2N-4W-1110-00001-0010 | 0.22        | Commercial         | Conservation Flood Prone |
| 11    | 3-12-2N-4W-1110-00001-0011 | 0.28        | Commercial         | Conservation Flood Prone |
| Total |                            | 4.5 Approx. | Commercial         | Conservation Flood Prone |