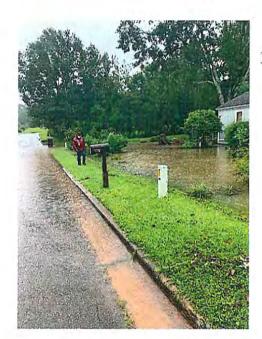

### Summary of Discussion by the Guest, Staff, and Commission

Ms. Johnson stated that her home address is 2033 Flagler Street, Quincy, FL 32351.

Ms. Johnson stated that her issue, along with her neighbors, is with street flooding and drainage.

Ms. Johnson stated that a torrential downpour makes it impossible to get in and out of the house and into the car and vice versa.

Ms. Johnson stated that the recent flooding on her street resulted in water coming into her home.

Ms. Johnson stated that she is devastated.

Ms. Johnson stated that every time there's flooding on her block, she and her husband are out of enormous amounts of money because of repairs.

Ms. Johnson stated that the damages caused by flooding place a financial hardship on her family.

Ms. Johnson stated that she is here to resolve this regrettable event and feels that the City is responsible.

Ms. Johnson stated that the City needs to act today in getting this matter resolved.

Mayor Harris thanked Ms. Johnson for sharing with the Commission.

Mayor Harris recognizes Commissioner Canidate.

Commissioner Canidate stated that the water came up to her rain boots.

Commissioner Canidate stated that this is unacceptable.

Commissioner Canidate stated that she would continue collaborating with her fellow Commissioners in resolving the flooding issue.